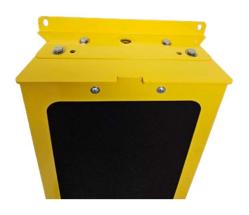

#### **FLEXIBLE INSTALLATION**

The FLEXANTENNA Flush
Mount kit provides ability to
mount portals where space is
limited. Easily attached with
drywall anchors or screws to
walls or ceilings.

## **SPECIFICATIONS**

**Dimensions:** 15.81" x 4.08" x 1.5"

Weight: 2 lbs

Material: Aluminum

Finishing: RAL 1023 Safety Yellow

## FLEXANTENNA FLUSH MOUNT KIT FEATURES:

- Allows flush mounting to walls or ceilings
- Ideal for tight spaces
- Drywall anchor friendly
- Sturdy hardware for industrial applications

RFID KNOW

© 2024 RFIDKNOW LLC
775 Woodruff Road Suite H Greenville, SC 29607
+1 (864) 881 – 2282
info@rfidknow.com
www.rfidknow.com