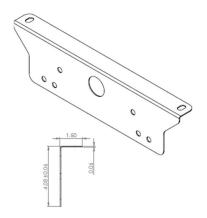

# **Flush Mounting Kit Contents:**

(8) 1 1/4" length 3/8"-16 hex screws

(16) 3/8" flat washers

(8) 3/8" locknuts

(2) FLEXANTENNA Flush Mounts

## **SPECIFICATIONS**

**Dimensions:** 15.81" x 4.08" x 1.5"

Weight: 2 lbs

Material: Aluminum

Finishing: RAL 1023 Safety Yellow

## FLEXANTENNA FLUSH MOUNT KIT FEATURES:

- Allows flush mounting to walls or ceilings
- Ideal for tight spaces
- Drywall anchor friendly
- Sturdy hardware for industrial applications

RFID KNOW

© 2024 RFIDKNOW LLC
775 Woodruff Road Suite H Greenville, SC 29607
+1 (864) 881 – 2282
info@rfidknow.com
www.rfidknow.com